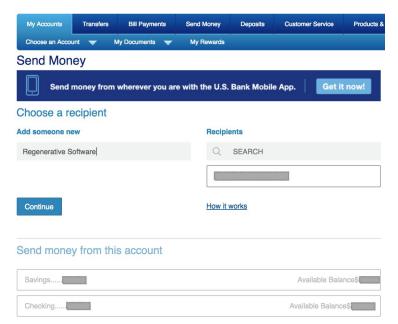

## Step 2

Add someone new and enter "Regenerative Software" (Holo's U.S. subsidiary). Click Continue.

Federal Regulation D limits certain types of withdrawals and transfers made from a savings or money market account to a combined total of six per account cycle. Withdrawals and/or transfers exceeding the six per account cycle allowance will result in an excessive withdrawal fee per transaction, refer to the U.S.Bank Consumer Pricing Information and Business Pricing Information brochure.