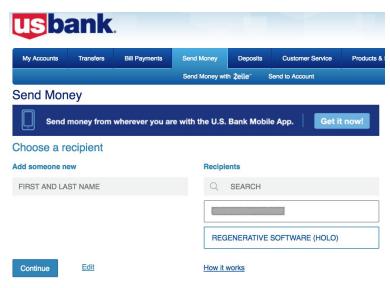

## Step 3

Select Regenerative Software and click Continue.

ACH Payment – US Bank