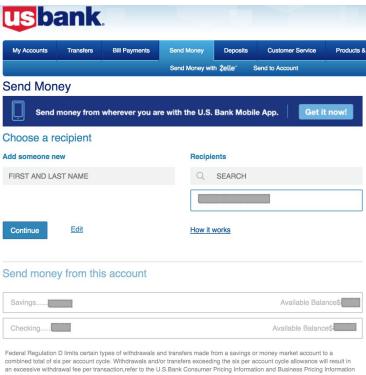

## Step 1

Log in to US Bank Online Banking and at top Menu select Send Money, Send to Account.

combined total of six per account cycle. Withdrawals and/or transfers exceeding the six per account cycle allowance will an excessive withdrawal fee per transaction, refer to the U.S.Bank Consumer Pricing Information and Business Pricing In brochure.