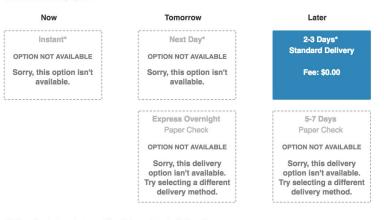

## Step 6

#### Choose the Delivery Speed you wish to send at, if more than Standard Delivery are available. Click Continue.

#### Delivery Options Choose a delivery speed

\* Delivery time is dependent on recipient being registered with Pay a Person

Continue

Fees and Delivery Speeds