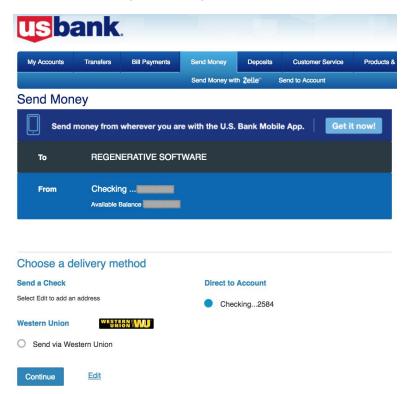

### Step 4

Select the account that you want to send money from. And then select the delivery method you want to use. Click Continue.

ACH Payment – US Bank